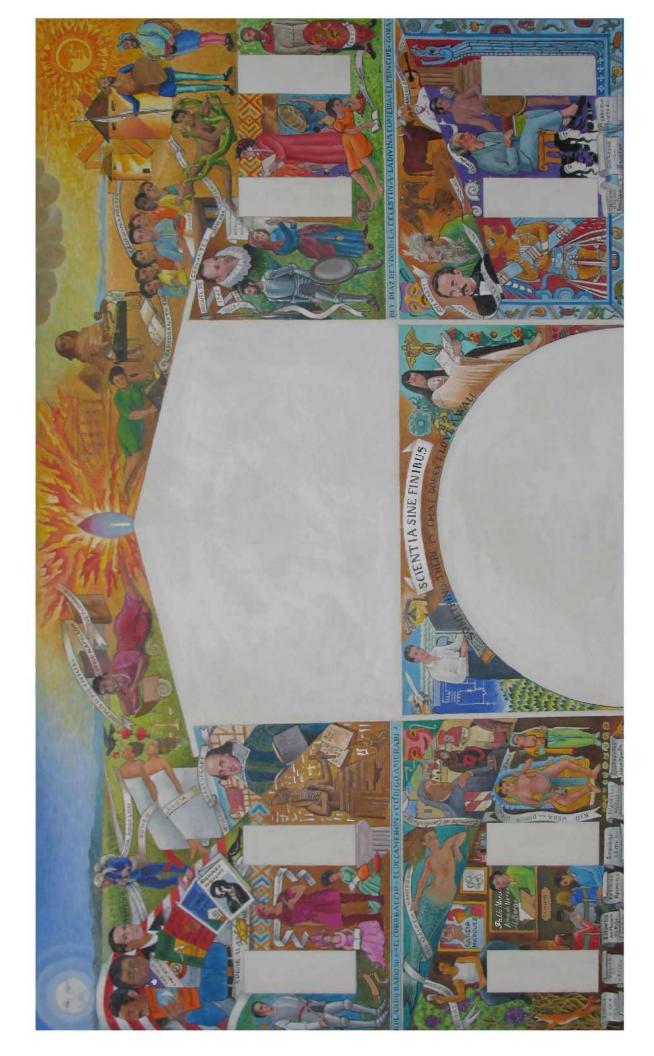

Approval of Library Mural Design

10 Student Affairs Partnership Committee

Report

11 Fourth Quarter Financial Statements and Investment Report

Mr. Gonzalez stated the final item discussed was the Library Mural. Dr. Jose Martín, Provost, reminded the members present that the Library was designed to display a mural above the main entrance. He also stated that the concept of the mural honors the history of the written word. The committee offered various comments and requested that a final version of the mural be presented at the November meeting of the Physical Facilities Committee.