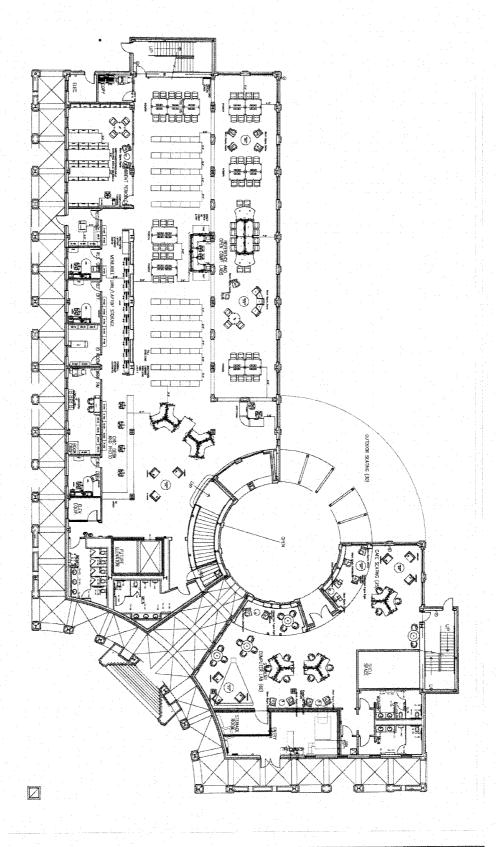

Approval of Library Mural Design

10 Student Affairs Partnership Committee

Report

11 Fourth Quarter Financial Statements and Investment Report

Mr. Gonzalez stated the final item discussed was the Library Mural. Dr. Jose Martín, Provost, reminded the members present that the Library was designed to display a mural above the main entrance. He also stated that the concept of the mural honors the history of the written word. The committee offered various comments and requested that a final version of the mural be presented at the November meeting of the Physical Facilities Committee.