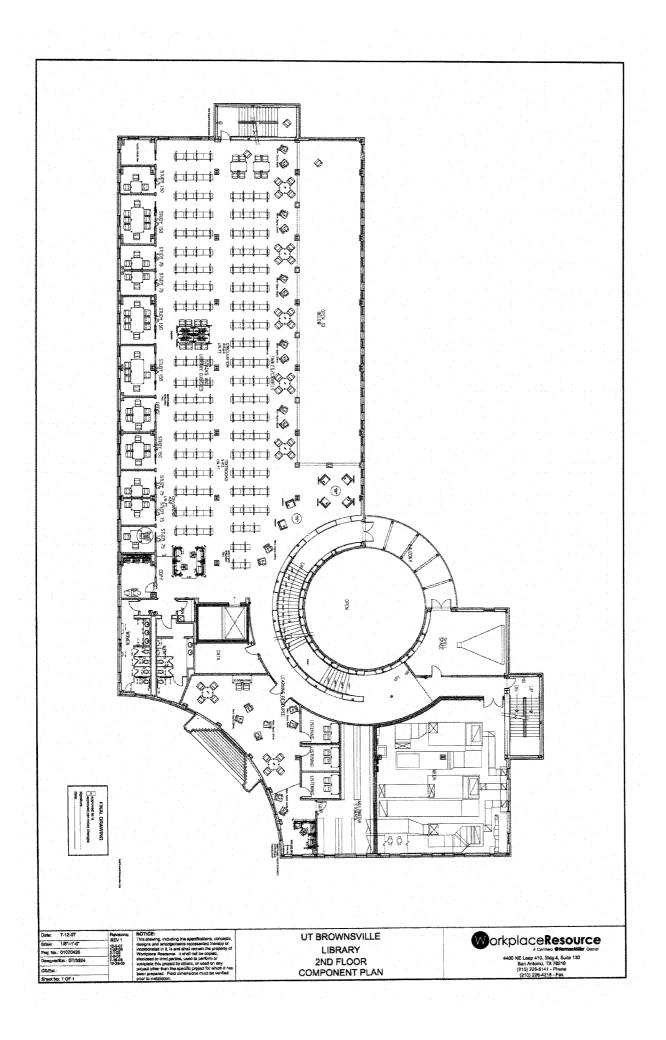

Approval of Library Mural Design

10 Student Affairs Partnership Committee

Report

11 Fourth Quarter Financial Statements and Investment Report

Mr. Gonzalez stated the final item discussed was the Library Mural. Dr. Jose Martín, Provost, reminded the members present that the Library was designed to display a mural above the main entrance. He also stated that the concept of the mural honors the history of the written word. The committee offered various comments and requested that a final version of the mural be presented at the November meeting of the Physical Facilities Committee.