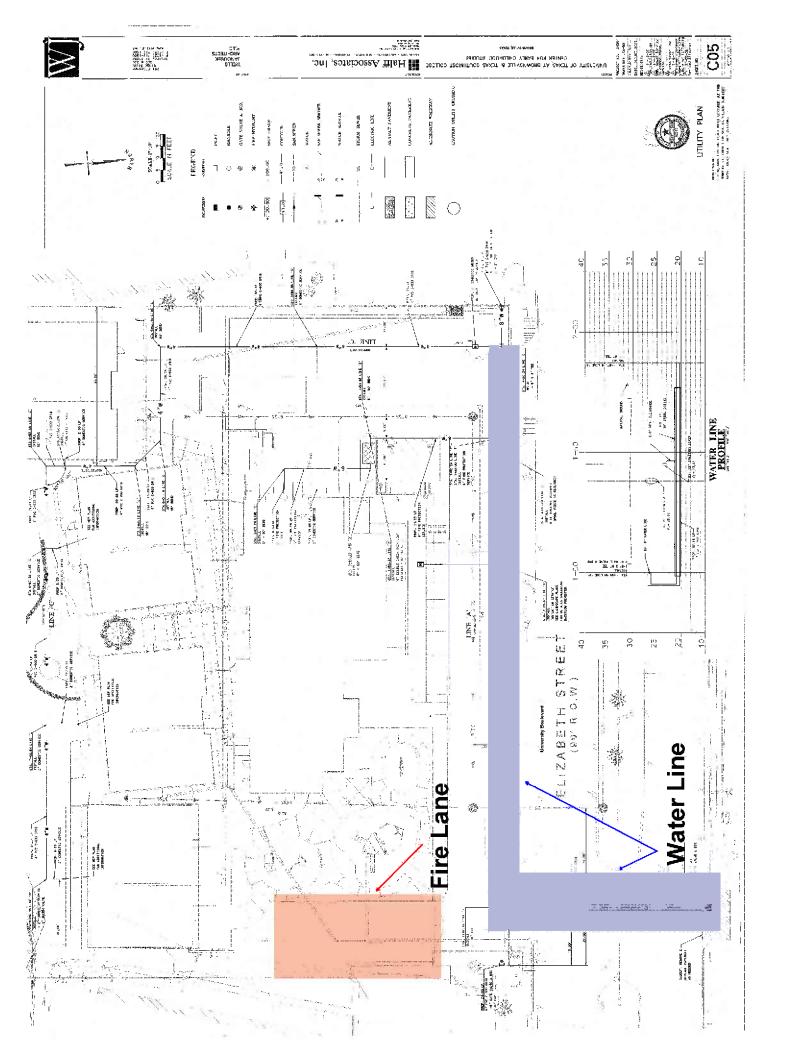

#### Rationale/Background:

RGV Paint Center and Construction was selected on March 27<sup>th</sup> 2008 through Competitive Sealed Proposal method. In the process of construction there has been design changes required that are above and beyond the original scope of work. An additional fire lane was added at the playground area. After permitting the Fire marshal asked that we provide an additional drive for access to Casita A through the playground. In order to keep the playground intact we recommend the use of grasscrete so that the drive can remain a surface that allows it to be used as part of the playaround. Two large gates were added at the width required by the fire department. In addition the original design showed connecting the building water to an exiting line on the childcare side of University Blvd. After start of construction it was discovered that Brownsville PUB had abandoned the line. The revised design calls for a bore under University Blvd. In order to connect to an active water line on the other side of the project. Additional dewatering was required due to unanticipated depth of the bore at 11'.

1. Additional Fire lane added at Playground area. After permitting the Fire marshal asked that we provide an additional drive for access to Casita A through the playground. In order to keep the playground intact we recommend the use of grass Crete so that the drive can remain a surface that allows it to be used as part of the playground. Two large gates were added at the width required by the fire department

2. The original design showed connecting the building water to an exiting line on the childcare side of University blvd but the water line was by PUB therefore, we must bore under University blvd in order to connect to an active water line on the other side of the project. Additional dewatering was required due to unanticipated depth of the bore at 11'.