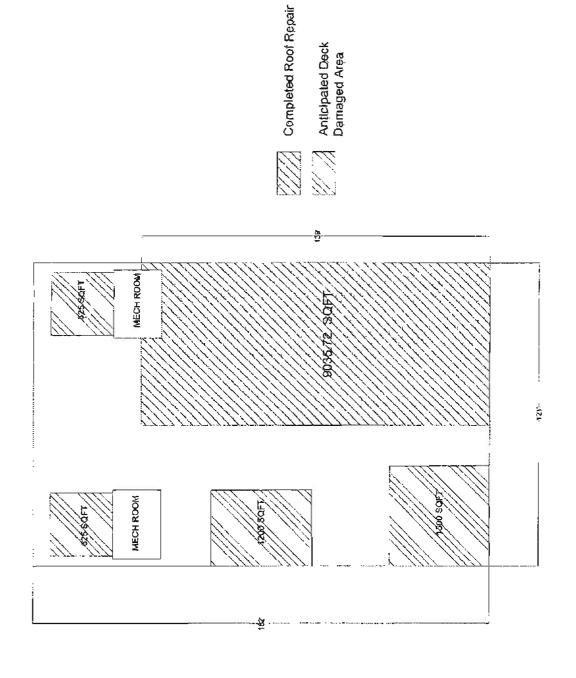

Kinesiology Center Contract Closing

9 Business Affairs Partnership Committee

Consideration and possible action on:

Report

**Approval** of Change Order on the Contract with Design Build Solutions for the Fort Brown Memorial Center Roof Project

Consideration and possible action for approval of a change order for the contract with Design Build Solutions for the Fort Brown Memorial Center (FBMC) roof project.

A motion was made by Mr. Campirano to accept the change order for the FBMC roof project from Design Build Solutions, a Garland Company, in the amount of \$9,531.60 and to authorize the Assistant Vice President for Facilities Services to execute the contract. The motion was seconded by Mr. Torres and carried unanimously. *Exhibit "H"* 